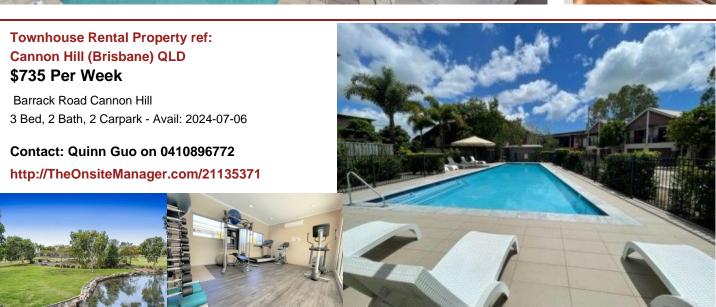

## Townhouse Rental Property ref: Carina (Brisbane) QLD

\$650

1 Meadowlands Road Carina

3 Bed, 1 Bath, 4 Carpark - Avail: 2024-06-30

Contact: Lulu Lee on 0490 957 398 http://TheOnsiteManager.com/21132568